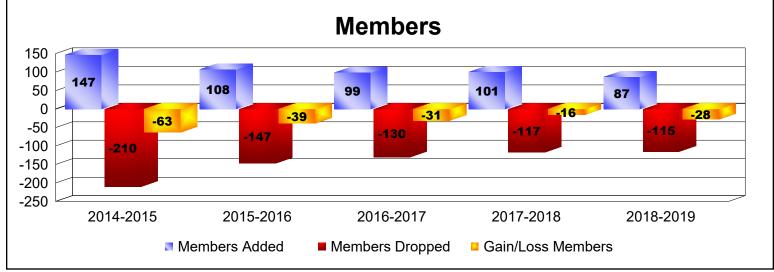

District 6 W As of June 2019 Cumulative

| Year      | New<br>Clubs | Dropped<br>Clubs | Gain/<br>Loss<br>Clubs | New<br>Members | Charter<br>Members | Reinstate<br>Members | Transfer<br>Members | Total<br>Member<br>Added | Total<br>Members<br>Dropped | Gain/<br>Loss<br>Members |
|-----------|--------------|------------------|------------------------|----------------|--------------------|----------------------|---------------------|--------------------------|-----------------------------|--------------------------|
| 2014-2015 | 1            | -2               | -1                     | 79             | 24                 | 7                    | 37                  | 147                      | -210                        | -63                      |
| 2015-2016 | 0            | -1               | -1                     | 85             | 0                  | 5                    | 18                  | 108                      | -147                        | -39                      |
| 2016-2017 | 0            | 0                | 0                      | 92             | 0                  | 6                    | 1                   | 99                       | -130                        | -31                      |
| 2017-2018 | 0            | -1               | -1                     | 87             | 0                  | 6                    | 8                   | 101                      | -117                        | -16                      |
| 2018-2019 | 0            | 0                | 0                      | 72             | 0                  | 10                   | 5                   | 87                       | -115                        | -28                      |
| Average   | 0            | -1               | -1                     | 83             | 5                  | 7                    | 14                  | 108                      | -144                        | -35                      |