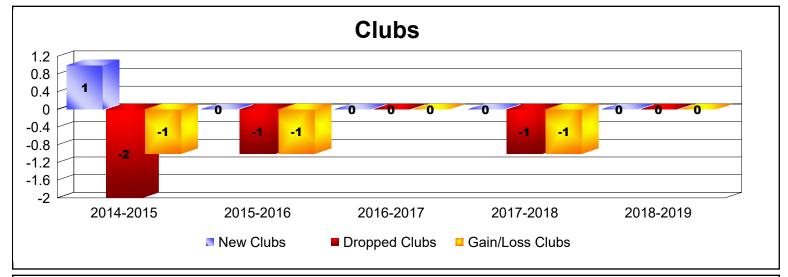

District 6 W As of June 2019 Cumulative

| Year      | New<br>Clubs | Dropped<br>Clubs | Gain/<br>Loss<br>Clubs | New<br>Members | Charter<br>Members | Reinstate<br>Members | Transfer<br>Members | Total<br>Member<br>Added | Total<br>Members<br>Dropped | Gain/<br>Loss<br>Members |
|-----------|--------------|------------------|------------------------|----------------|--------------------|----------------------|---------------------|--------------------------|-----------------------------|--------------------------|
| 2014-2015 | 1            | -2               | -1                     | 79             | 24                 | 7                    | 37                  | 147                      | -210                        | -63                      |
| 2015-2016 | 0            | -1               | -1                     | 85             | 0                  | 5                    | 18                  | 108                      | -147                        | -39                      |
| 2016-2017 | 0            | 0                | 0                      | 92             | 0                  | 6                    | 1                   | 99                       | -130                        | -31                      |
| 2017-2018 | 0            | -1               | -1                     | 87             | 0                  | 6                    | 8                   | 101                      | -117                        | -16                      |
| 2018-2019 | 0            | 0                | 0                      | 72             | 0                  | 10                   | 5                   | 87                       | -115                        | -28                      |
| Average   | 0            | -1               | -1                     | 83             | 5                  | 7                    | 14                  | 108                      | -144                        | -35                      |